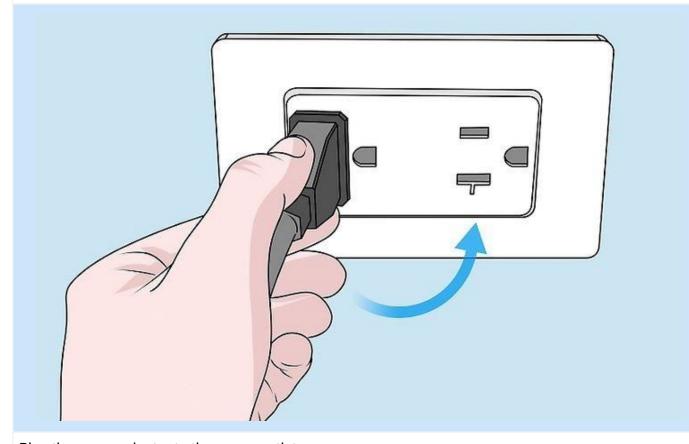

## **Charging of the Laptop**

Connect the power adaptor to the Laptop

Plug the power adaptor to the power outlet

The Power cable to be connected to the Power Adaptor and switch On the power outlet to charge the Laptop.