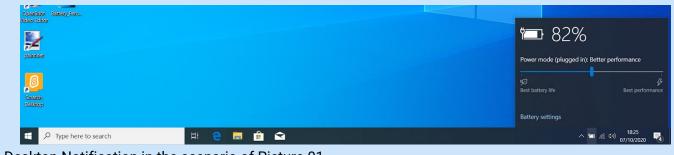

## 1. Battery Charge LED status

Desktop Notification in the scenario of Picture 01

Desktop Notification in the scenario of Picture 04

Picture 01: When Power Adaptor is connected, LED - White: Indicates the Laptop Battery Charging is On.