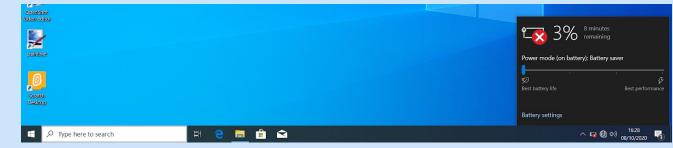

## 1. Battery Charge LED status

Desktop Notification in the scenario of Picture 01

Desktop Notification in the scenario of Picture 04

Picture 01: When Power Adaptor is connected, LED - White: Indicates the Laptop Battery Charging is On.

Picture 02: When Power Adaptor is connected, LED - Off: Indicates the Laptop Battery is Fully Charged.

Picture 03: LED - Off: Indicates the Laptop Battery is sufficiently Charged.

Picture 04: LED - Amber: Indicates the Laptop Battery is Critically Low less than 10%.