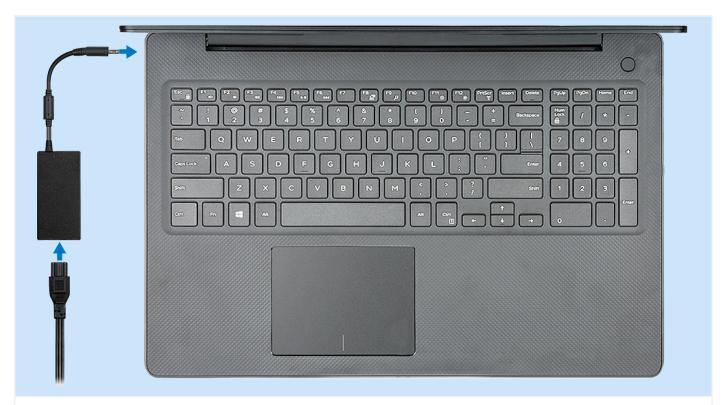

## **Charging of the Laptop**

Connect the power adaptor to the Laptop

Plug the power adaptor to the power outlet

The Power cable to be connected to the Power Adaptor and switch On the power outlet to charge the Laptop.