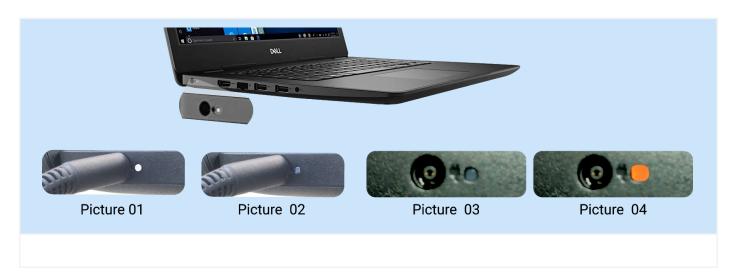

## 1. Battery Charge LED status

Desktop Notification in the scenario of Picture 01

Desktop Notification in the scenario of Picture 04

Picture 01: When Power Adaptor is connected, LED - White: Indicates the Laptop Battery Charging is On.

Picture 02: When Power Adaptor is connected, LED - Off: Indicates the Laptop Battery is Fully Charged.

Picture 03: LED - Off: Indicates the Laptop Battery is sufficiently Charged.

Picture 04: LED - Amber: Indicates the Laptop Battery is Critically Low less than 10%.