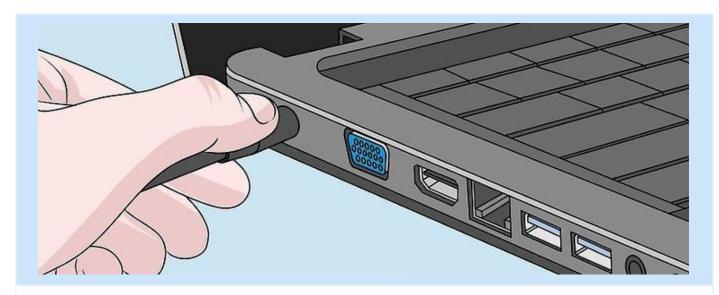

## **Charging of the Laptop**

Connect the power adaptor to the Laptop

Plug the power adaptor to the power outlet

The Power cable to be connected to the Power Adaptor and switch On the power outlet to charge the Laptop.