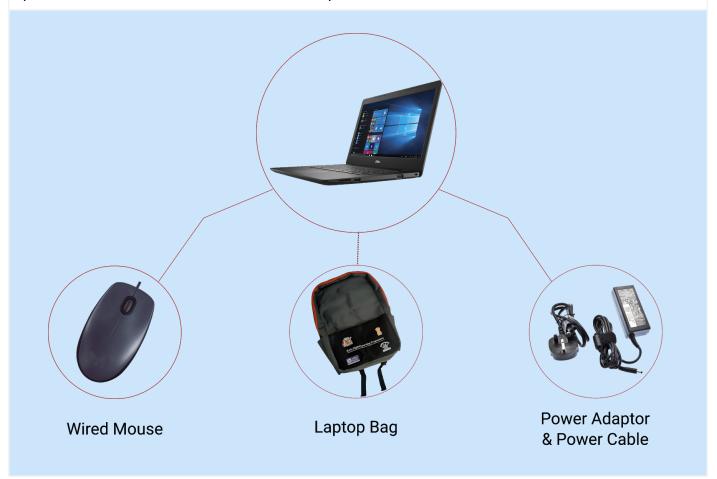

All the Laptops come with support accessories i.e., Wired Mouse and custom made Laptop carrying bag.

NOTE: The Laptop - Teacher's device shall be used by the Teacher/ Educator strictly for the School/ Class/ Curriculum related activities only. Accessing the unauthorized websites, installation of unauthorized applications shall be prohibited as such applications may cause damage to the device and compromise the security of the data stored in the Laptop. The settings calibrated by the tech support team should never be altered/ changed as it may limit the performance of the device and may also cause loss of data and damage to the device.

## 2. Accessories:

The Laptop provided to the Teachers comes as a package with Wired Mouse and the Laptop carrying bag apart from standard accessories like Power Adaptor and Power Cable

NOTE: Only the approved and authorized components, accessories shall be used along with the Laptop, any usage of unauthorized accessories/ components/ adaptors may limit the performance of the product and also damage the product.