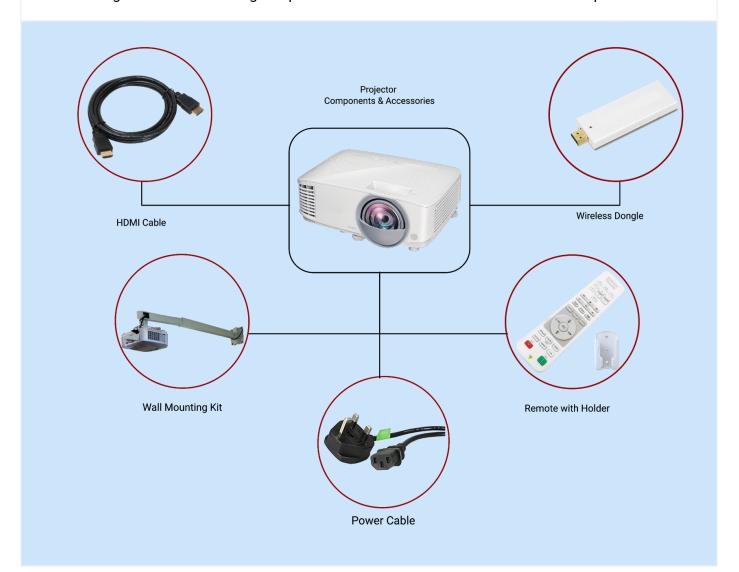

## 2. Accessories:

The Projector provided to the classrooms comes as a package with HDMI Cable, Remote with Holder, Wireless Dongle and Wall Mounting kit apart from standard accessories like Power Adaptor.

NOTE: Only the approved and authorized components, accessories shall be used along with the Projector. Any usage of unauthorized accessories/ components/ adaptors may limit the performance of the product and also damage the product.