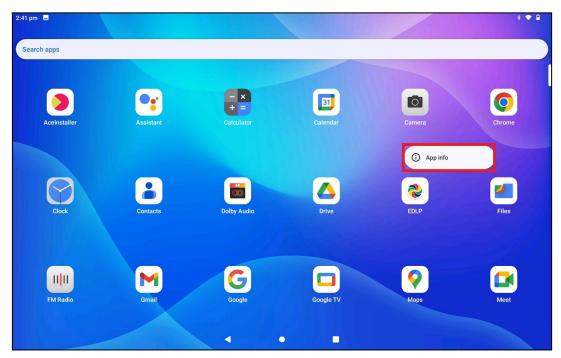

Step 1: Need to Uninstall the previous version of the EDLP Application which is already available in the Tablet.

The process need to followed for uninstalling the application is as follows:

Step 1a: Open the application menu and long press on the EDLP application.

## APK - Update Guidance Version-1.12.25 for Learner Tablet

Step 1b: Click on app Info and then click on the Uninstall option available as shown in Pic-21 & Pic-22.

PIC -21

PIC -22