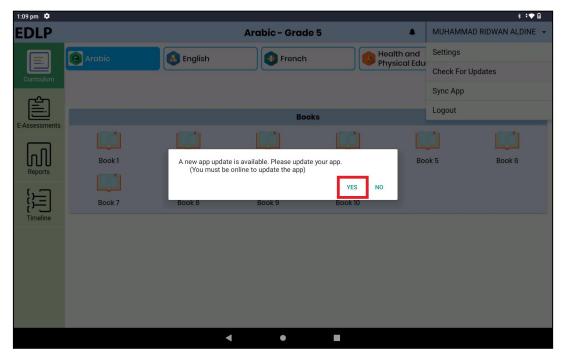

#### APK - Update Guidance Version-1.12.25 for Learner Tablet

Step 6: After clicking on the drop-down, you need to click on "Check for Updates".

PIC -6

Step 7: After clicking on Check for Updates, if an update is available a popup appears stating that "A new app update is available. Please update your app. (You must be online to update the app)" then click "YES" it will start downloading the updates.