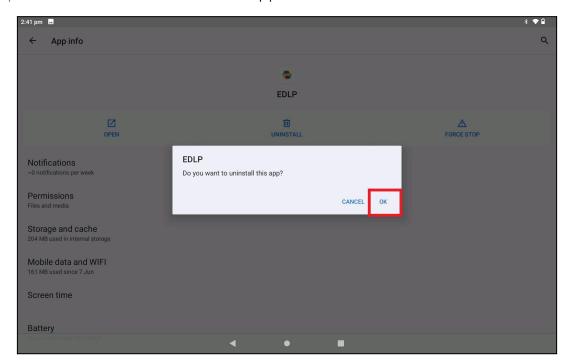

#### APK - Update Guidance Version-1.12.25 for Learner Tablet

Step 1c: Now click on "OK" the EDLP application will be uninstalled from the Tablet.

PIC -23

Step 1d: Open the Menu bar again to verify whether the application is Uninstalled here you should not find any EDLP application.