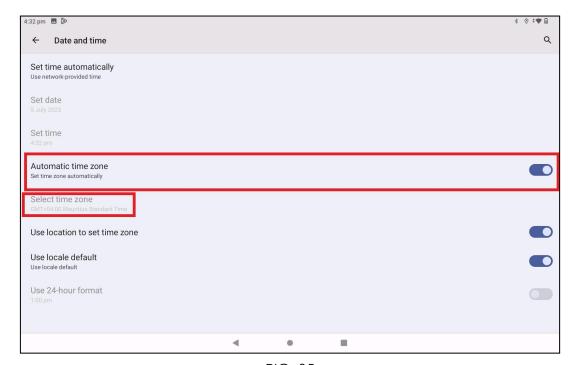

# B.Preliminary Verification before installing of the APK application: <One Time Process> (for Ready Reference)

Step 1a: Date & Time to be in Mauritius Time Zone (GMT+4:00). If not, the Tablet must be set up in the Mauritius Time Zone.

(Note: All the Tablets that are commissioned have been set to GMT+4:00 as default time.)

PIC -01

#### Step 1c:

Set Automatic date & time to ON

Now, you will find your time automatically set to the Mauritius Time Zone.

PIC -05