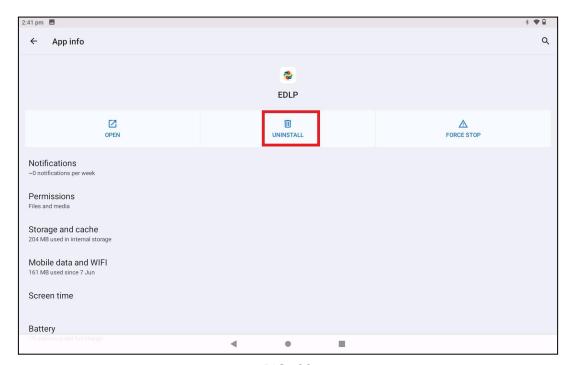

## APK - Update Guidance Version-1.12.25 for Learner Tablet

Step 1b: Click on app Info and then click on the Uninstall option available as shown in Pic-21 & Pic-22.

PIC -21

PIC -22