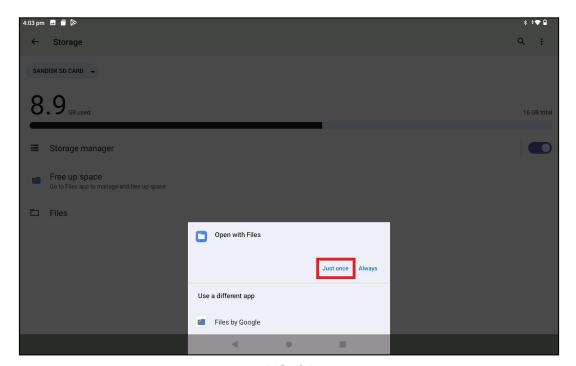

#### APK - Update Guidance Version-1.12.25 for Learner Tablet

Step 10: Now after clicking on the SD card a window pops up click "Just Once" and then you will find the application with name "EduApp-mauritius-universal-release-1.12.25.apk".