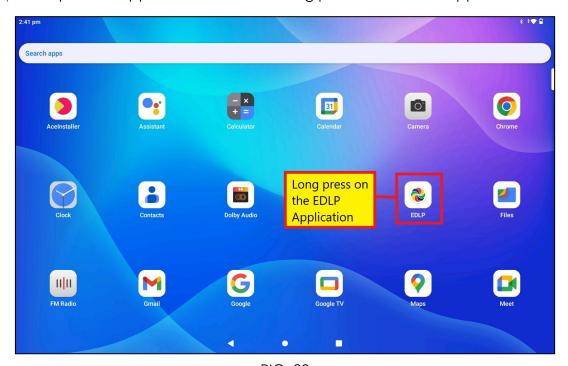

Step 1: Need to Uninstall the previous version of the EDLP Application which is already available in the Tablet.

The process need to followed for uninstalling the application is as follows:

Step 1a: Open the application menu and long press on the EDLP application.