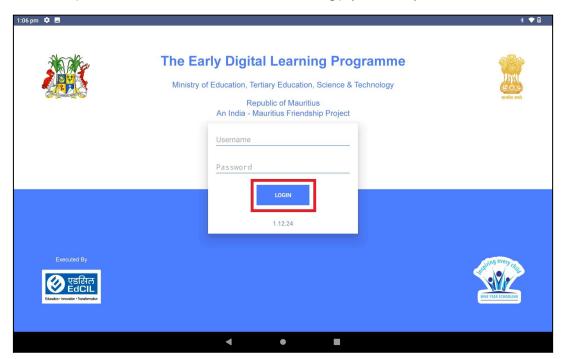

#### 1a.Online Method:

Connect to the internet and continue the steps given below for updating the APK in online method:

Step 1: Login into the application with the **Student User id and password** circulated by the Ministry of Education, Science & Technology (MoETEST).