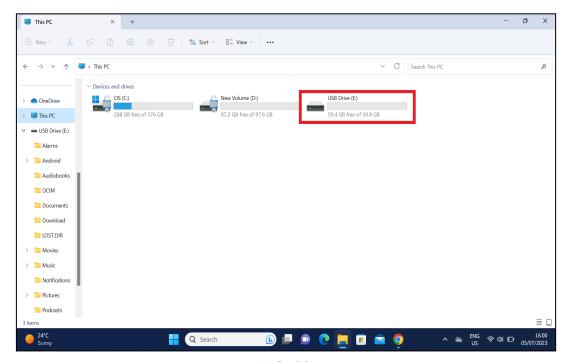

#### APK - Update Guidance Version-1.12.25 for Learner Tablet

Step 6: The application file has been copied into the external storage device as shown in the below image.

PIC -32

Step 7: Remove the storage device from the laptop and insert the same into the Tablet.