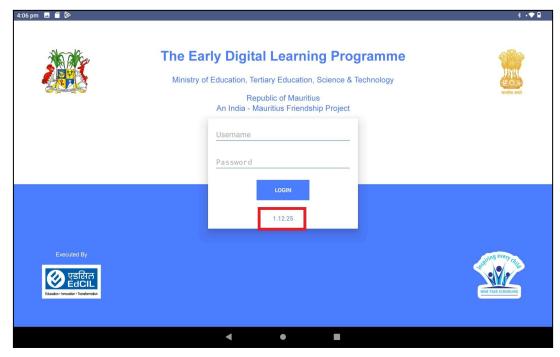

#### APK - Update Guidance Version-1.12.25 for Learner Tablet

PIC -42

Login page will show the version number specifying "1.12.24" after the latest version of the EDLP application is successfully installed.

PIC -43