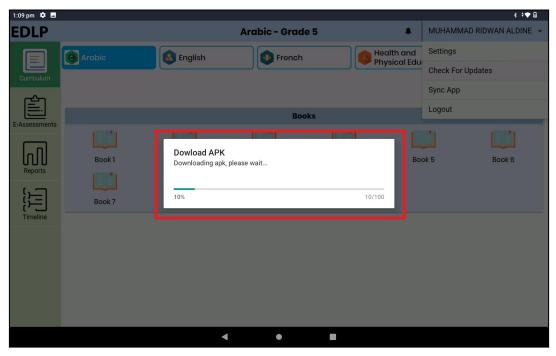

#### APK - Update Guidance Version-1.12.25 for Learner Tablet

Step 6: After clicking on the drop-down, you need to click on "Check for Updates".

PIC -6

Step 7: After clicking on Check for Updates, if an update is available a popup appears stating that "A new app update is available. Please update your app. (You must be online to update the app)" then click "YES" it will start downloading the updates.