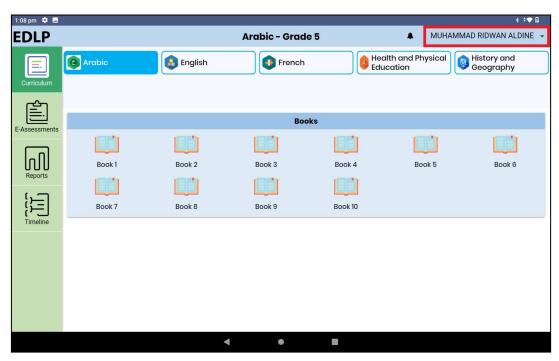

PIC -1

Step 2: After the login on the right top corner there will be your name displayed click on drop down next to your name.