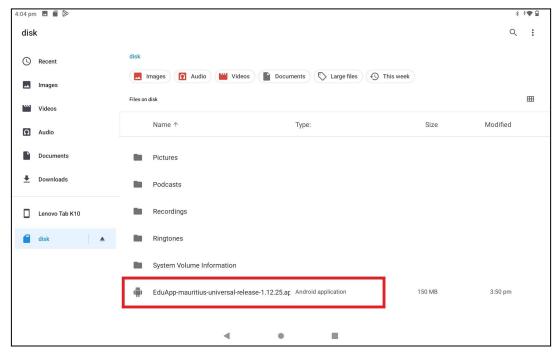

#### APK - Update Guidance Version-1.12.25 for Learner Tablet

PIC -28

- Step 3: Insert any external storage such as a memory card or Pen drive into the Laptop to copy the application.
- Step 4: Right click on the application and select to copy the application file from the System.

PIC -29