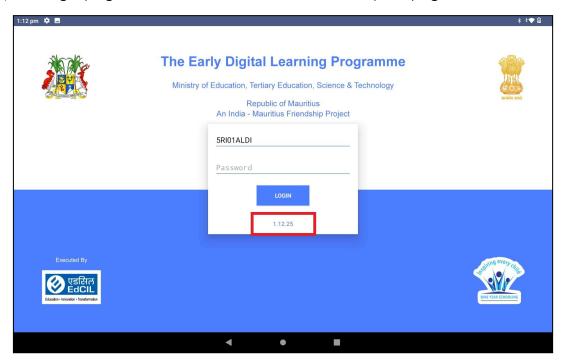

#### APK - Update Guidance Version-1.12.25 for Learner Tablet

Step 15: Login page can be seen with version number specifying "1.12.24"

PIC -18

Step 16: Now Login to the application with the **Student User id and password** circulated by the Ministry of Education, Science & Technology (MoETEST).