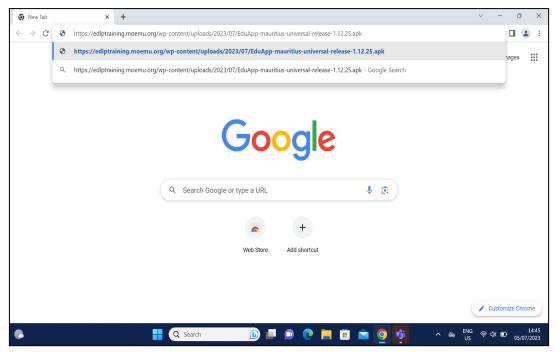

#### APK - Update Guidance Version-1.12.25 for Learner Tablet

Step 2: To open the download link in Laptop follow the below steps (a & b):

Step 2a: Click the below link - it will download the application <a href="https://edlptraining.moemu.org/wp-content/uploads/2023/07/EduApp-mauritius-universal-release-1.12.25.apk">https://edlptraining.moemu.org/wp-content/uploads/2023/07/EduApp-mauritius-universal-release-1.12.25.apk</a>

Step 2b: Type the above link in the chrome browser and press on enter the application will get downloaded.

PIC -25

Alternative method to download the application from the EDLP training site, click on the below link: