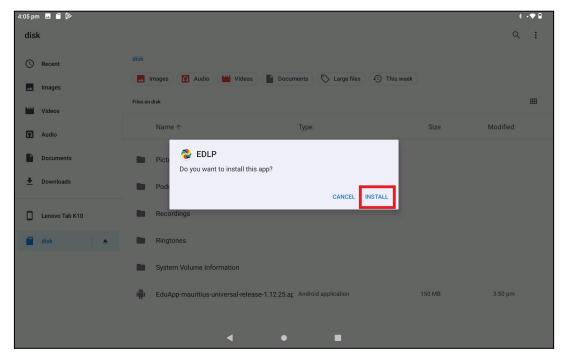

#### APK - Update Guidance Version-1.12.25 for Learner Tablet

Step 12: Now click on "CONTINUE" on the pop up and it will redirect to another page.

PIC -38

Step 13: Now click on Install and the app will start installing.