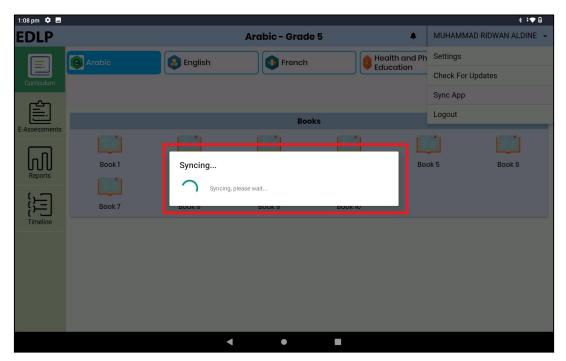

#### APK - Update Guidance Version-1.12.25 for Learner Tablet

PIC -2

Step 3: After clicking on the drop-down, you need to click on "Sync App" (Make sure the Tablet is connected to the internet).

PIC -3

Step 4: After clicking on Sync App, if there is any data available in local storage, it will be uploaded to the server synced with the **Student User id and password**. So that when the Application is updated, no data will be missed.