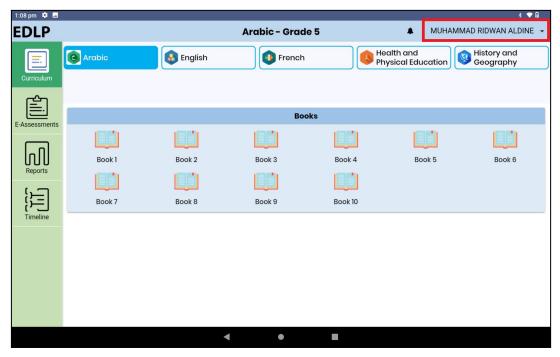

PIC -1

Step 2: After the login on the right top corner there will be your name displayed click on drop down next to your name.