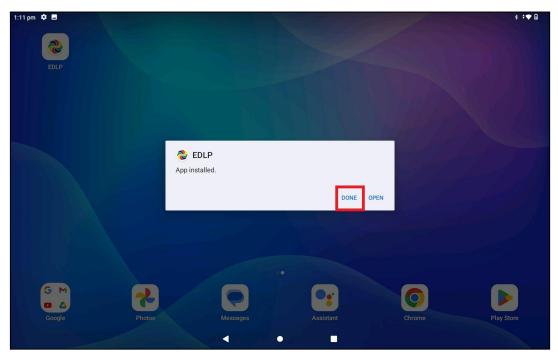

## APK - Update Guidance Version-1.12.25 for Learner Tablet

Step 10: Click on "UPDATE" it will start installing the application.

PIC -12

Step 11: After the installation is completed click "DONE" and go back to the menu.