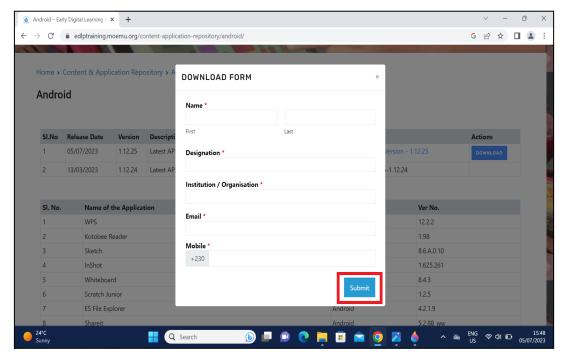

https://edlptraining.moemu.org/content-application-repository/android/

Or

(Or)

Navigate through the website (https://edlptraining.moemu.org)

Home > Content & Application Repository > Application > Android > Download > Fill Download Form and Submit > Download

#### APK - Update Guidance Version-1.12.25 for Learner Tablet

PIC -26

PIC -27