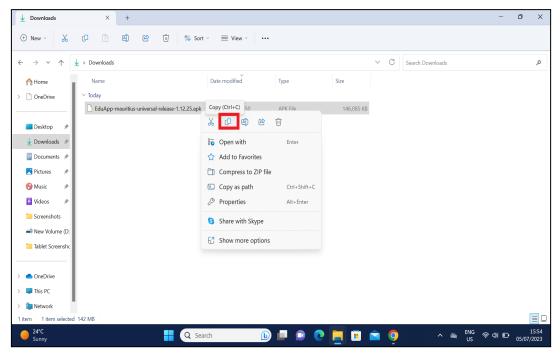

#### APK - Update Guidance Version-1.12.25 for Learner Tablet

PIC -28

- Step 3: Insert any external storage such as a memory card or Pen drive into the Laptop to copy the application.
- Step 4: Right click on the application and select to copy the application file from the System.

PIC -29