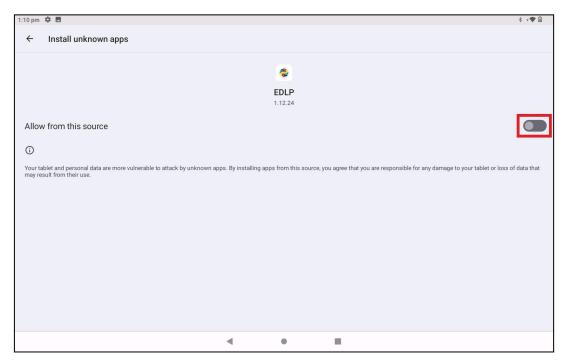

#### APK - Update Guidance Version-1.12.25 for Learner Tablet

Step 9: Now after clicking on Settings in the below screen select Allow from this source and click back as shown in Pic-10& Pic-11.

PIC -10

PIC -11