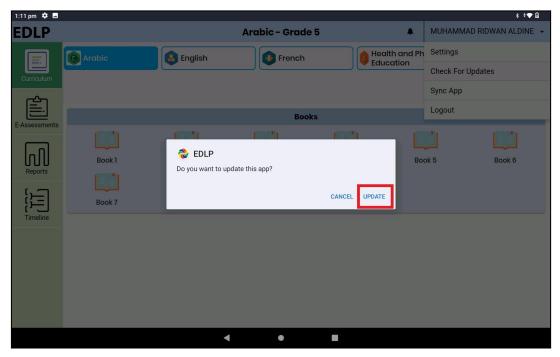

## APK - Update Guidance Version-1.12.25 for Learner Tablet

Step 10: Click on "UPDATE" it will start installing the application.

PIC -12

Step 11: After the installation is completed click "DONE" and go back to the menu.