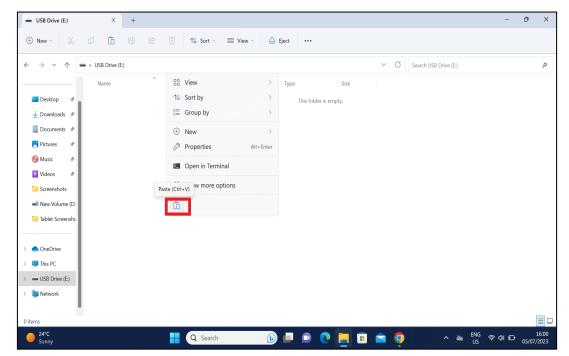

#### APK - Update Guidance Version-1.12.25 for Learner Tablet

Step 5: Open the Storage device right click in the empty space and select paste to copy the "EduApp-mauritius-universal-release-1.12.24.apk" application file into the storage device as shown in Pic-30 & Pic-31.

PIC -30

PIC -31