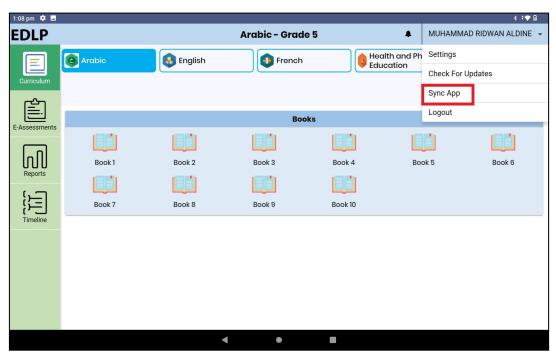

#### APK - Update Guidance Version-1.12.25 for Learner Tablet

PIC -2

Step 3: After clicking on the drop-down, you need to click on "Sync App" (Make sure the Tablet is connected to the internet).

PIC -3

Step 4: After clicking on Sync App, if there is any data available in local storage, it will be uploaded to the server synced with the **Student User id and password**. So that when the Application is updated, no data will be missed.