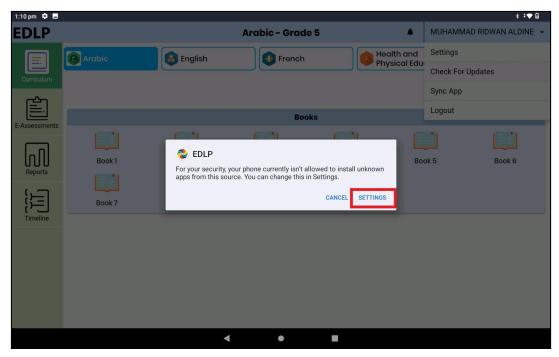

#### APK - Update Guidance Version-1.12.25 for Learner Tablet

Step 6: After clicking on the drop-down, you need to click on "Check for Updates".

PIC -6

Step 7: After clicking on Check for Updates, if an update is available a popup appears stating that "A new app update is available. Please update your app. (You must be online to update the app)" then click "YES" it will start downloading the updates.

PIC-7

#### APK - Update Guidance Version-1.12.25 for Learner Tablet

PIC -8

Step 8: Once download is completed click on "SETTINGS".

PIC -9