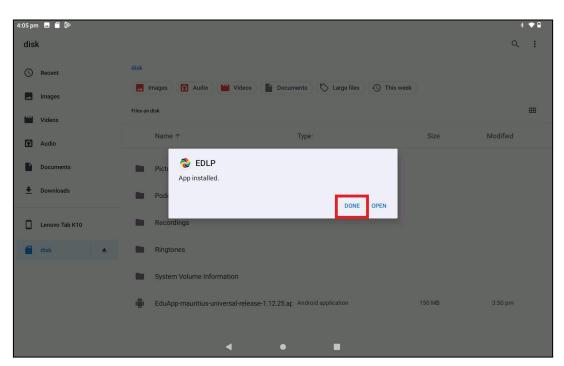

ICE" and select from the drop down 'SCAN SD CARD' that is inserted.



PIC -35

#### APK - Update Guidance Version-1.12.25 for Learner Tablet

Step 10: Now after clicking on the SD card a window pops up click "Just Once" and then you will find the application with name "EduApp-mauritius-universal-release-1.12.25.apk".



**PIC-36** 

Step 11: Click on the "EduApp-mauritius-universal-release-1.12.25.apk" as shown in the below Pic 37.



PIC -37

#### APK - Update Guidance Version-1.12.25 for Learner Tablet

Step 12: Now click on "CONTINUE" on the pop up and it will redirect to another page.



PIC -38

Step 13: Now click on Install and the app will start installing.

Note: Don't close the window until it shows Done.



PIC -39

#### APK - Update Guidance Version-1.12.25 for Learner Tablet



PIC -40

Step 14: A pop up window pops up asking to allow media and file permissions upon clicking on the EDLP application from the Tablet menu screen, click on "ALLOW" as shown in Pic-42.



PIC -41

#### APK - Update Guidance Version-1.12.25 for Learner Tablet



PIC -42

Login page will show the version number specifying "1.12.24" after the latest version of the EDLP application is successfully installed.



PIC -43

#### APK - Update Guidance Version-1.12.25 for Learner Tablet

Step 15: Now Login into the application with the **Student User id and password** circulated by the Ministry of Education, Science & Technology (MoETEST).



PIC -44

APK - Update Guidance Version-1.12.25 for Learner Tablet

## PART - B

# B.Preliminary Verification before installing of the APK application: <O