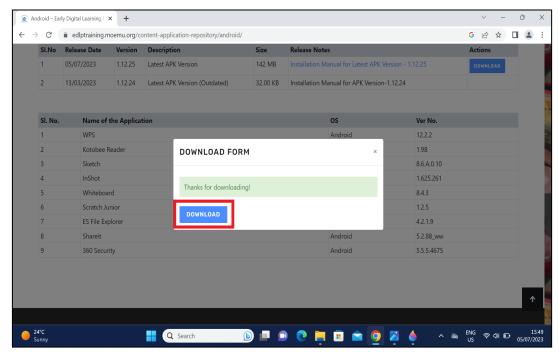

https://edlptraining.moemu.org/content-application-repository/android/

Or

(Or)

Navigate through the website (https://edlptraining.moemu.org)

Home > Content & Application Repository > Application > Android > Download > Fill Download Form and Submit > Download

#### APK - Update Guidance Version-1.12.25 for Learner Tablet

PIC -26

PIC -27