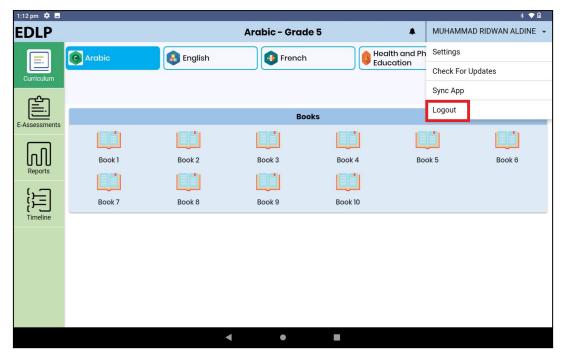

#### APK - Update Guidance Version-1.12.25 for Learner Tablet

PIC -2

Step 3: After clicking on the drop-down, you need to click on "Sync App" (Make sure the Tablet is connected to the internet).

PIC -3

Step 4: After clicking on Sync App, if there is any data available in local storage, it will be uploaded to the server synced with the **Student User id and password**. So that when the Application is updated, no data will be missed.

#### Step 12: Click on the EDLP application icon

PIC -14

Step 13: click on drop down next to your name and click Logout.

PIC -15