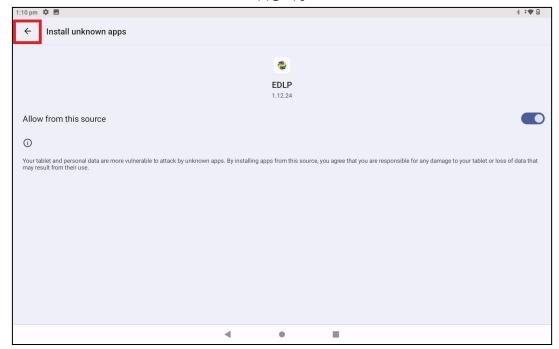

#### APK - Update Guidance Version-1.12.25 for Learner Tablet

Step 9: Now after clicking on Settings in the below screen select Allow from this source and click back as shown in Pic-10& Pic-11.

PIC -10

PIC -11