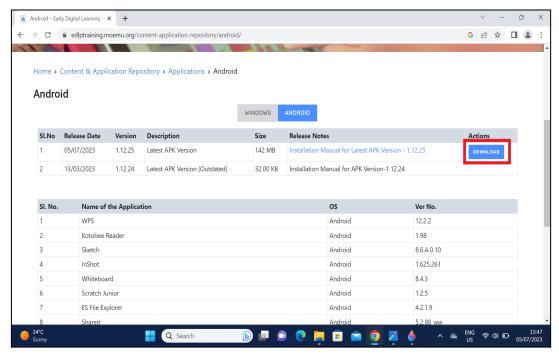

https://edlptraining.moemu.org/content-application-repository/android/

Or

(Or)

Navigate through the website (https://edlptraining.moemu.org)

Home > Content & Application Repository > Application > Android > Download > Fill Download Form and Submit > Download

#### APK - Update Guidance Version-1.12.25 for Learner Tablet

PIC -26

PIC -27