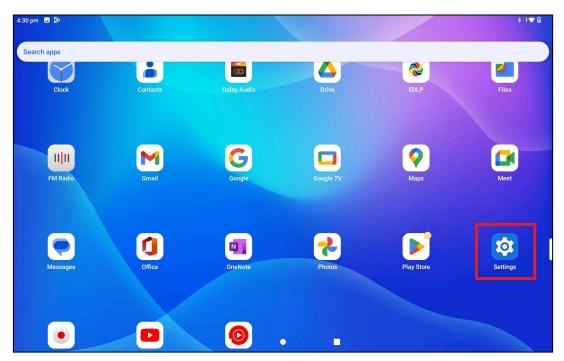

#### Connect to the internet and continue the steps given below:

For setting of the Time Zone into Mauritius Time Zone, the following steps to be followed. Refer to Pic-2, Pic-3 & Pic-4

Step 1b: Open settings and type "Date and time" in the search bar of the Tablet. And select the "Date and time" as it appears in the search list.

## APK - Update Guidance Version-1.12.25 for Learner Tablet

PIC -02

PIC -03