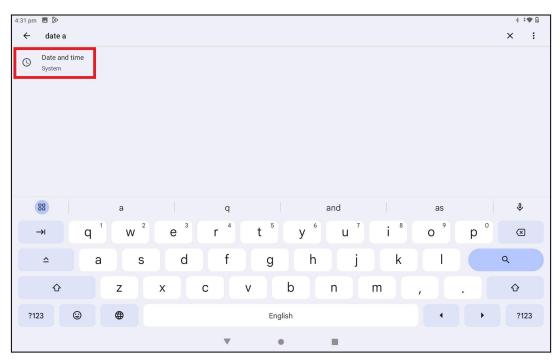

#### Connect to the internet and continue the steps given below:

For setting of the Time Zone into Mauritius Time Zone, the following steps to be followed. Refer to Pic-2, Pic-3 & Pic-4

Step 1b: Open settings and type "Date and time" in the search bar of the Tablet. And select the "Date and time" as it appears in the search list.

## APK - Update Guidance Version-1.12.25 for Learner Tablet

PIC -02

PIC -03