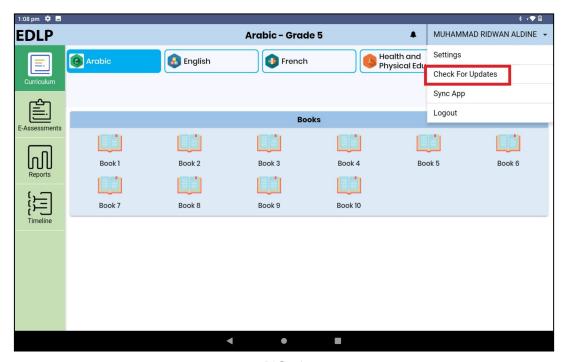

#### APK - Update Guidance Version-1.12.25 for Learner Tablet

Step 6: After clicking on the drop-down, you need to click on "Check for Updates".

PIC -6

Step 7: After clicking on Check for Updates, if an update is available a popup appears stating that "A new app update is available. Please update your app. (You must be online to update the app)" then click "YES" it will start downloading the updates.