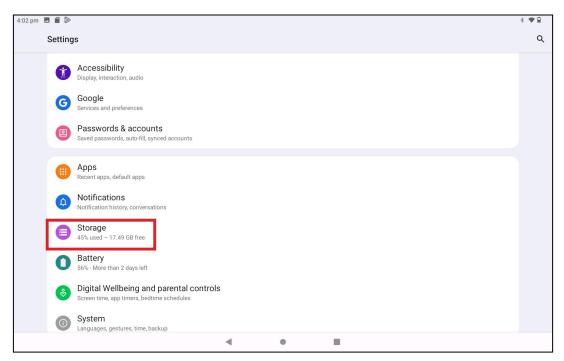

Step 8: Now Click on the Settings and you will find Storage as you scroll down the page as shown in Pic-33 & Pic-34.

PIC -33