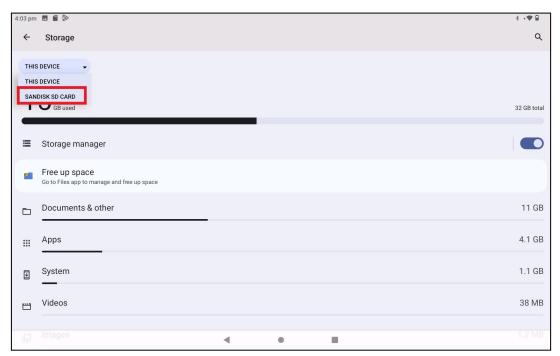

## APK - Update Guidance Version-1.12.25 for Learner Tablet

PIC -34

Step 9: Click on the "THIS DEVICE" and select from the drop down 'SCAN SD CARD' that is inserted.

PIC -35