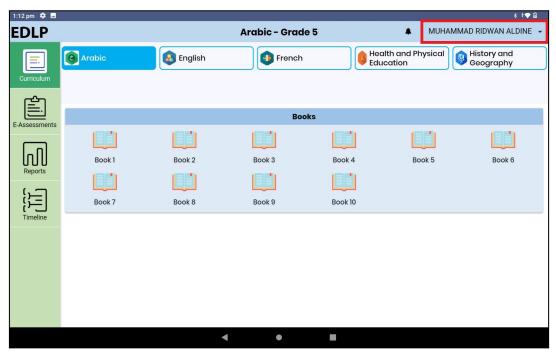

PIC -1

Step 2: After the login on the right top corner there will be your name displayed click on drop down next to your name.