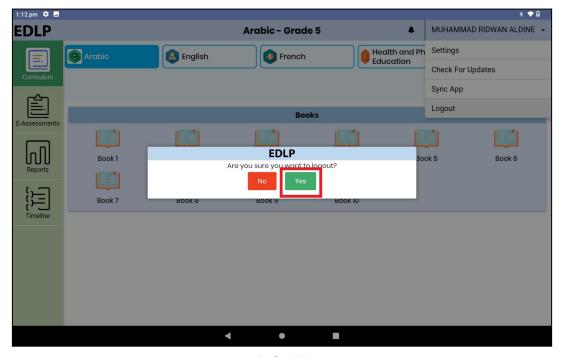

#### APK - Update Guidance Version-1.12.25 for Learner Tablet

Step 14: After clicking on the "Logout" option, a pop-up will appear asking "Are you sure you want to logout?" Click "Yes".

PIC -16

PIC -17