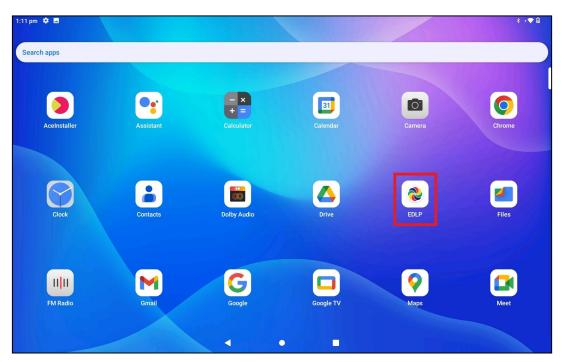

#### Step 12: Click on the EDLP application icon

PIC -14

Step 13: click on drop down next to your name and click Logout.

PIC -15