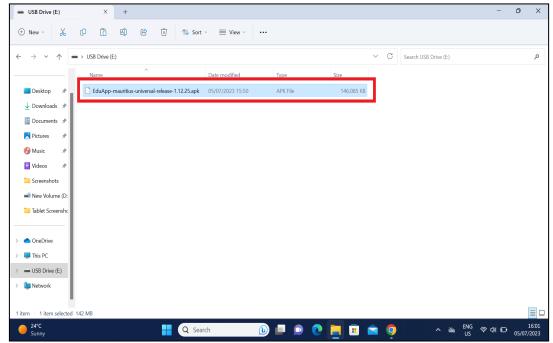

#### APK - Update Guidance Version-1.12.25 for Learner Tablet

Step 6: The application file has been copied into the external storage device as shown in the below image.

PIC -32

Step 7: Remove the storage device from the laptop and insert the same into the Tablet.