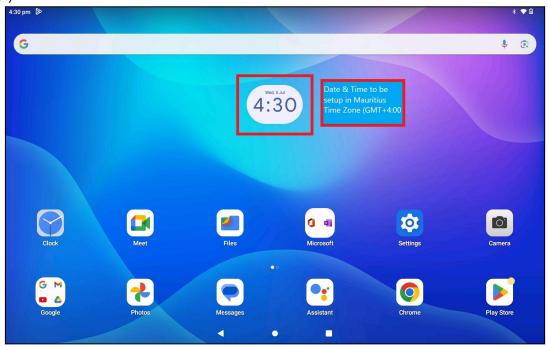

# B.Preliminary Verification before installing of the APK application: <One Time Process> (for Ready Reference)

Step 1a: Date & Time to be in Mauritius Time Zone (GMT+4:00). If not, the Tablet must be set up in the Mauritius Time Zone.

(Note: All the Tablets that are commissioned have been set to GMT+4:00 as default time.)

PIC -01