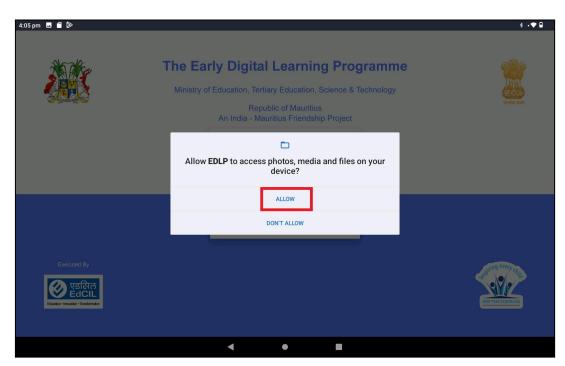

#### APK - Update Guidance Version-1.12.25 for Learner Tablet

PIC -40

Step 14: A pop up window pops up asking to allow media and file permissions upon clicking on the EDLP application from the Tablet menu screen, click on "ALLOW" as shown in Pic-42.

PIC -41