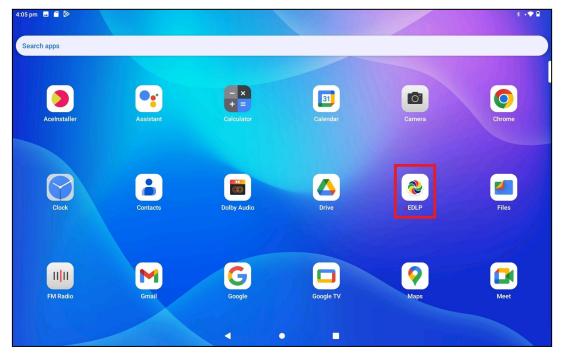

Step 1: Need to Uninstall the previous version of the EDLP Application which is already available in the Tablet.

The process need to followed for uninstalling the application is as follows:

Step 1a: Open the application menu and long press on the EDLP application.

PIC -20