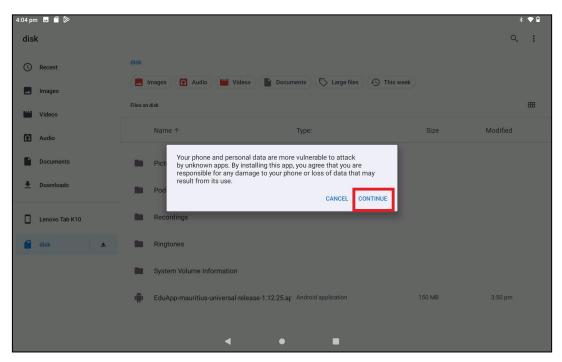

#### APK - Update Guidance Version-1.12.25 for Learner Tablet

Step 12: Now click on "CONTINUE" on the pop up and it will redirect to another page.

PIC -38

Step 13: Now click on Install and the app will start installing.