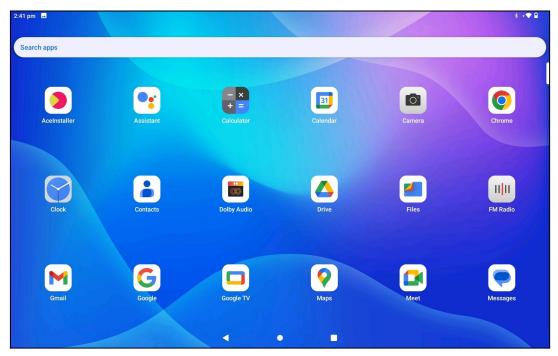

#### APK - Update Guidance Version-1.12.25 for Learner Tablet

Step 1c: Now click on "OK" the EDLP application will be uninstalled from the Tablet.

PIC -23

Step 1d: Open the Menu bar again to verify whether the application is Uninstalled here you should not find any EDLP application.